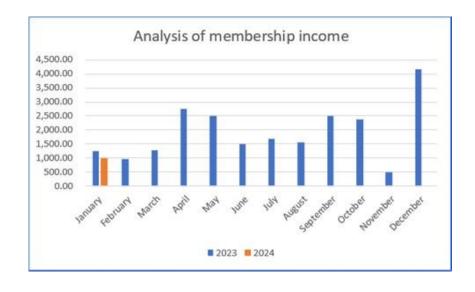

### Membership income by month

## Membership Income table 2023 and 2024

|           | 2023      | 2024 |
|-----------|-----------|------|
| January   | 1,239.73  | 992  |
| February  | 960.02    | 782  |
| March     | 1,288.59  | 1405 |
| April     | 2,739.15  |      |
| May       | 2,509.00  |      |
| June      | 1,493.00  |      |
| July      | 1,697.00  |      |
| August    | 1,557.00  |      |
| September | 2,503.35  |      |
| October   | 2,368.05  |      |
| November  | 504.00    |      |
| December  | 4,172.71  |      |
|           | 23,031.60 |      |