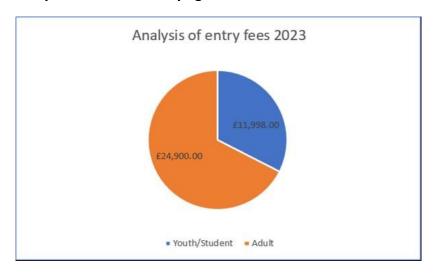

rough December 2023

| Event expenses               |
|------------------------------|
| <b>Equipment maintenance</b> |
| Navarra                      |

Buska

Marmyte

Rescue 1

Tarifa

Equipment maintenance - Other

TOTAL

| 2023    | 2022   | 2021   |
|---------|--------|--------|
|         |        |        |
| £3,128  | £2,682 | £720   |
|         |        |        |
| £5,935  | £1,005 | £695   |
|         |        |        |
| £2,828  | £1,354 | £450   |
|         |        |        |
| £1,429  | £1,354 | £608   |
|         |        |        |
| £5,878  | £983   | £1,645 |
|         |        |        |
|         |        |        |
|         |        |        |
| £5      |        |        |
|         |        |        |
| £19,204 | £7,378 | £4,118 |

## Entry fee income 2023 by age



## Membership fee income by age



### Membership income by month



### Membership income by month & age



## Membership Income table 2023 and 2024

|           | 2023      | 2024 |
|-----------|-----------|------|
| January   | 1,239.73  | 992  |
| February  | 960.02    | 782  |
| March     | 1,288.59  | 1405 |
| April     | 2,739.15  |      |
| May       | 2,509.00  |      |
| June      | 1,493.00  |      |
| July      | 1,697.00  |      |
| August    | 1,557.00  |      |
| September | 2,503.35  |      |
| October   | 2,368.05  |      |
| November  | 504.00    |      |
| December  | 4,172.71  |      |
|           | 23,031.60 |      |

Hi Bob, up to today's date we have taken the following income for membership to end march 2024:-

Membership 3 months 2023 £3488

Membership 3 months 2