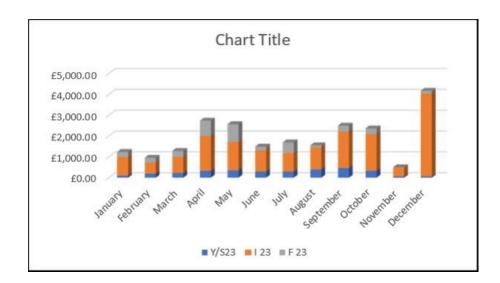

ance</b> |
| Navarra                      |

Buska

Marmyte

Rescue 1

Tarifa

Equipment maintenance - Other

TOTAL

| 2023    | 2022   | 2021   |
|---------|--------|--------|
|         |        |        |
| £3,128  | £2,682 | £720   |
|         |        |        |
| £5,935  | £1,005 | £695   |
|         |        |        |
| £2,828  | £1,354 | £450   |
|         |        |        |
| £1,429  | £1,354 | £608   |
|         |        |        |
| £5,878  | £983   | £1,645 |
|         |        |        |
|         |        |        |
|         |        |        |
| £5      |        |        |
|         |        |        |
| £19,204 | £7,378 | £4,118 |

## Entry fee income 2023 by age



## Membership fee income by age



### Membership income by month



### Membership income by month & age



## Membership Income table 2023 and 2024

|           | 2023      | 2024 |
|-----------|-----------|------|
| January   | 1,239.73  | 992  |
| February  | 960.02    | 782  |
| March     | 1,288.59  | 1405 |
| April     | 2,739.15  |      |
| May       | 2,509.00  |      |
| June      | 1,493.00  |      |
| July      | 1,697.00  |      |
| August    | 1,557.00  |      |
| September | 2,503.35  |      |
| October   | 2,368.05  |      |
| November  | 504.00    |      |
| December  | 4,172.71  |      |
|           | 23,031.60 |      |

Hi Bob, up to today's date we have taken the following income for membership to end march 2024:-

Membership 3 months 2023 £3488

Membership 3 months 2024 £3179

Mmbership total after 3 months 2024 = minus £309

## **Equipment cost so far 2024**

## **Engine S