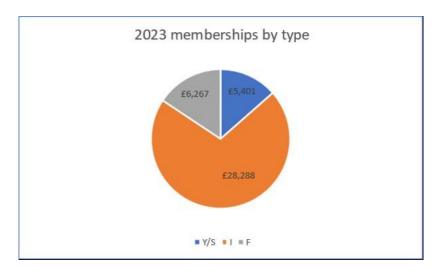

es               |
|------------------------------|
| <b>Equipment maintenance</b> |
| Navarra                      |

Buska

Marmyte

Rescue 1

Tarifa

Equipment maintenance - Other

TOTAL

| 2023    | 2022   | 2021   |
|---------|--------|--------|
|         |        |        |
| £3,128  | £2,682 | £720   |
|         |        |        |
| £5,935  | £1,005 | £695   |
|         |        |        |
| £2,828  | £1,354 | £450   |
|         |        |        |
| £1,429  | £1,354 | £608   |
|         |        |        |
| £5,878  | £983   | £1,645 |
|         |        |        |
|         |        |        |
|         |        |        |
| £5      |        |        |
|         |        |        |
| £19,204 | £7,378 | £4,118 |

## Entry fee income 2023 by age



## Membership fee income by age



### Membership income by month



### Membership income by month & age



## Membership Income table 2023 and 2024

|           | 2023      | 2024 |
|-----------|-----------|------|
| January   | 1,239.73  | 992  |
| February  | 960.02    | 782  |
| March     | 1,288.59  | 1405 |
| April     | 2,739.15  |      |
| May       | 2,509.00  |      |
| June      | 1,493.00  |      |
| July      | 1,697.00  |      |
| August    | 1,557.00  |      |
| September | 2,503.35  |      |
| October   | 2,368.05  |      |
| November  | 504.00    |      |
| December  | 4,172.71  |      |
|           | 23,031.60 |      |

Hi Bob, up to today's date we have taken the following income for membership to end march 2024:-

Membership 3 months 2023 £3488

Membership 3 months 2024 £3179

Mmbership total after 3